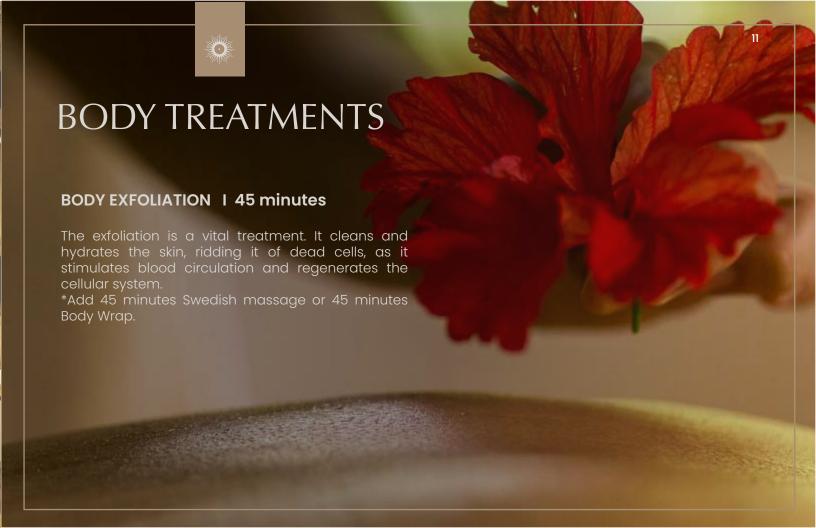

### Calming Lavender Exfoliation

Breathe deep the intoxicating aromas of bright and balancing lavender. Relax completely as nourishing lavender combine with rosemary's healing properties in this full body exfoliation. Take pleasure in a luxurious antioxidant body hydration application leaving your skin smooth and silky.

### Invigorated Coffee Exfoliation

A warm, Vichy shower envelops your entire body to gently relax, yet stimulate circulation. Finely ground coffee beans blended with Indian sarsaparilla, honey and tobacco are applied to detoxify, then slough off dull, dry skin. Ultra Rich Shea Butter Body Crème seals in moisture leaving the skin smooth, soft and glowing.

### Refreshing Coffee exfoliation!

After a vigorous day or hiking. Unveil silky smooth skin and refresh your senses. The coffee is rich antioxidant and make you feel invigorated.

Your treatment is finished with a gentle massage with body cream and orange essences infuse. Leaving your body renew.

### Detoxifying Green Tea Exfoliation

Enriched with green tea and ginger, this gentle exfoliation transforms to a fluffy lather, which slowly dissolves. Your treatment is finished with a gentle massage. Your skin will emerge visibly brightened and smooth to the touch.