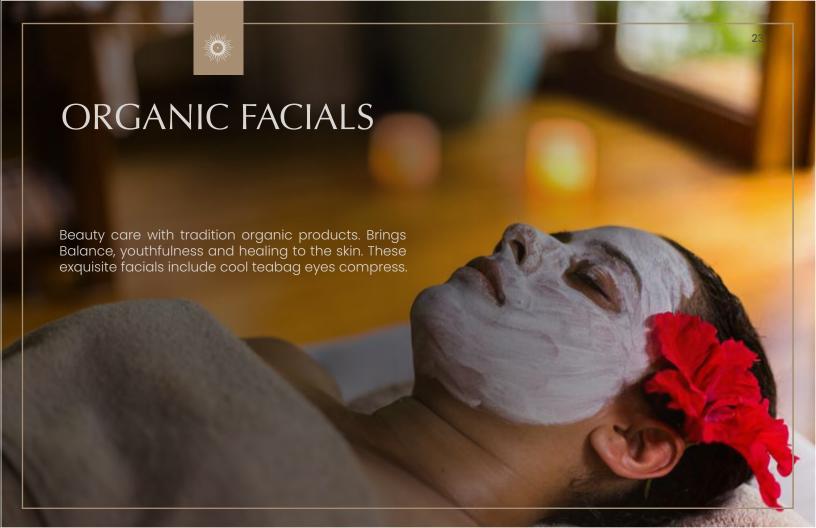

#### Moisturizer Facial – 75 min

Relax! is the experience our comforting and hydrating facial treatment. Refreshes all skin types renewing its elasticity, ideal for stressed and tired skin. Effective and gentle, this facial is customized to your individual needs and specific skin condition

#### Anti-Age Facial – 75 min

Anti-age facial is a holistic skin care concept combining a variety of anti-ageing factors. It starts to work where the chronological skin aging begins. Gives a youthful aspect when illuminating, relaxing lines of expression, firming and moisturizing the skin. Ideal for enjoy the luxury facial of the spa

### Deep Facial – 75 min

Deep cleaning that is adapts to the characteristics of the client's skin.

The experience starts with deep cleansing and is followed by the It continues with a lymphatic drainage and acupressure massage to firm and reduce puffiness. Application of mask to decongest, brighten and hydrate the skin. Leaving the skin fresh and glowing.