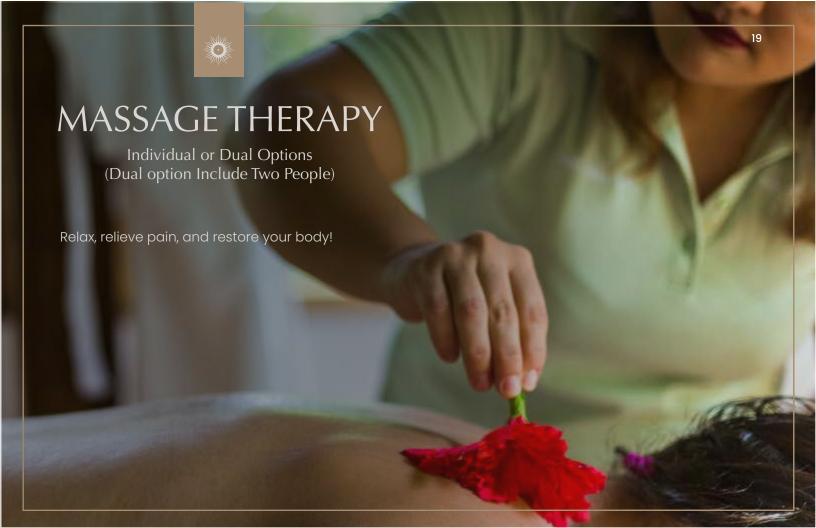

#### Swedish - 60 min

Considered the universal of all massages, this relaxing Swedish-style massage consists of gentle long passes with light to moderate pressure. Reduces tension and increases circulation.

### Deep tissue - 60 min

The deep tissue is a massage that attends the deepest layers of muscle tissue combined with moistened towels with volcanic clay to deflate and our anti-inflammatory gel formulated with a mixture of essential oils and other powerful ingredients. It provides a refreshing and relaxing feeling to specific areas. An essential tool to relief tension and restore energy.

#### Warm Riverstone - 75 min

This massage treatment combines tension-releasing massage techniques with warm, temperate river stones, aromatic balm and quartz for energy balance. The temperature of the stones allows you to experience a deep relaxation and balance.

#### Back, Neck and Shoulders – 45 min

We created this special treatment for you. We begin with a series of warm stretches and compresses. The technique that is applied is deep tissue massage. Finish the treatment with a special cryotherapy, thanks to the cooling action of the anti-inflammatory gel.