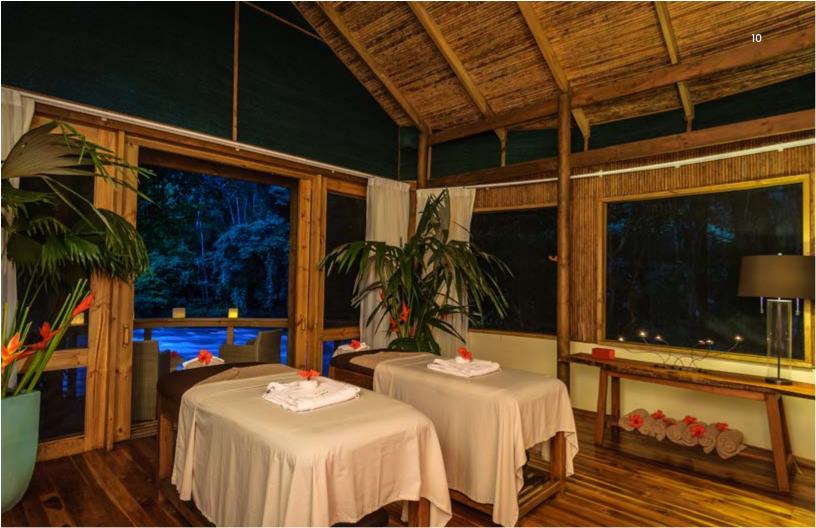

ffective and gentle, this facial is customized to your individual needs and specific skin condition

#### Anti-Age Facial – 75 min

Anti-age facial is a holistic skin care concept combining a variety of anti-ageing factors. It starts to work where the chronological skin aging begins. Gives a youthful aspect when illuminating, relaxing lines of expression, firming and moisturizing the skin. Ideal for enjoy the luxury facial of the spa

### Deep Facial – 75 min

Deep cleaning that is adapts to the characteristics of the client's skin.

The experience starts with deep cleansing and is followed by the It continues with a lymphatic drainage and acupressure massage to firm and reduce puffiness. Application of mask to decongest, brighten and hydrate the skin. Leaving the skin fresh and glowing.





### Calming Lavender Exfoliation

Breathe deep the intoxicating aromas of bright and balancing lavender. Relax completely as nourishing lavender combine with rosemary's healing properties in this full body exfoliation. Take pleasure in a luxurious antioxidant body hydration application leaving your skin smooth and silky.

### Invigorated Coffee Exfoliation

A warm, Vichy shower envelops your entire body to gently relax, yet stimulate circulation. Finely ground coffee beans blended with Indian sarsaparilla, honey and tobacco are applied to detoxify, then slough off dull, dry skin. Ultra Rich Shea Butter Body Crème seals in moisture leaving the skin smooth, soft and glowing.





### Refreshing Coffee exfoliation!

After a vigorous day or hiking. Unveil silky smooth skin and refresh your