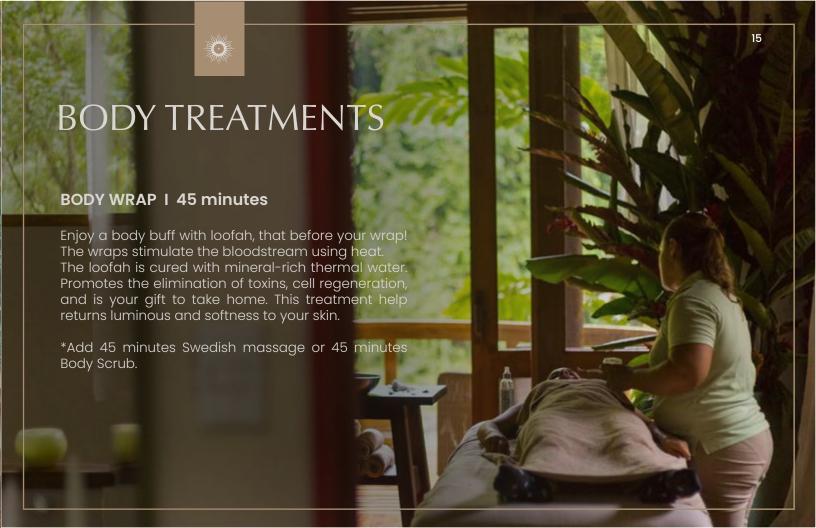

## TREATMENT ADDITIONALS

Enrich your spa experience with the benefit of one or more of the following additional. To be accompanied with a facial, massage or body treatment. Please enjoy during your scheduled service.