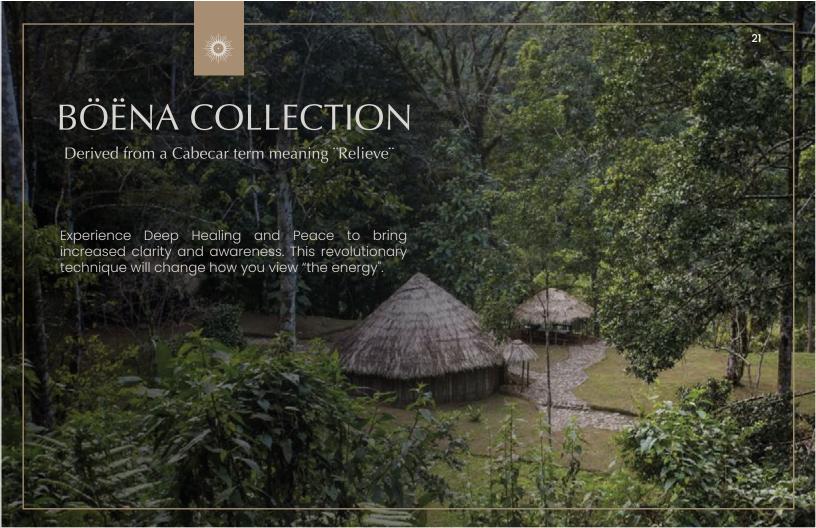

### Takilí Holistic Massage – 90 min

Derived from a Cabecar term meaning "Energy or vital grace"

Book a length of time and enjoy the most holistic experience possible, by allowing our therapist to utilize their individual talents to create and customize treatments to your unique individual's needs.

### Dëgö Thermotherapy Massage – 75 min

Derived from a Cabecar term meaning "Fluir"

This rhythmic body massage begins on a hot towel moistened with volcanic candle, the height of the back and emotional therapy with lavender and mint. It is inspired by traditional Aboriginal techniques Cabecera that work to balance, realign the flow of energy and improve the well-being of the mind and body, using a combination of the movements of the hot stones in line and linear in the line of the meridians of the body Leaving the body renewed, harmonized and detoxified.

### Alóo Massage – 75 min

Derived from a Cabecar term meaning "Deep"

Alóo Massage, quiet the mind, help you experience deeper and more revitalizing sleep. Your massage therapist uses a blend of lavender, peppermint and eucalyptus essential oils to help you relax and breathe clearly. The oils are dropped onto a tissue which is placed beneath the neck cradle. Once you've turned over and are lying on your back, your massage therapist places the tissue on your eye. This massage features long, slow massage strokes and gives much focus to the stress points of the body. Designed to create a state of deep relaxation.