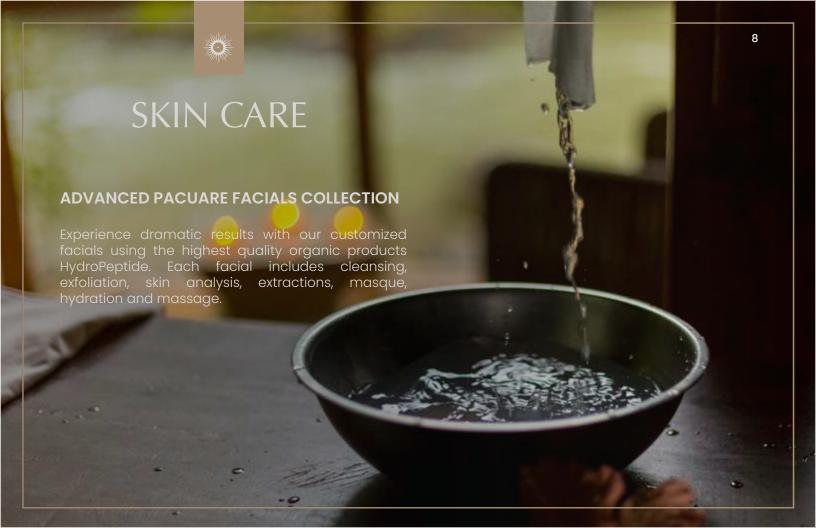

#### Moisturizer Facial – 75 min

Relax! is the experience our comforting and hydrating facial treatment. Refreshes all skin types renewing its elasticity, ideal for stressed and tired skin. Effective and gentle, this facial is customized to your individual needs and specific skin condition

#### Anti-Age Facial – 75 min

Anti-age facial is a holistic skin care concept combining a variety of anti-ageing factors. It starts to work where the chronological skin aging begins. Gives a youthful aspect when illuminating, relaxing lines of expression, firming and moisturizing the skin. Ideal for enjoy the luxury facial of the spa

### Deep Facial – 75 min

Deep cleaning that is adapts to the characteristics of the client's skin.

The experience starts with deep cleansing and is followed by the It continues with a lymphatic drainage and acupressure massage to firm and reduce puffiness. Application of mask to decongest, brighten and hydrate the skin. Leaving the skin fresh and glowing.